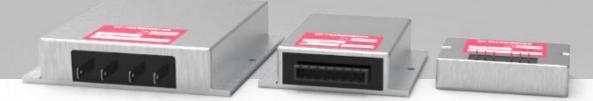

700 SERIES

DC/DC Buck Boost Converter Isolated

Galvanically Isolated Vin: 10 VDC - 250 VDC Vout: 12 VDC - 80 VDC Max. Power: 800W

HIGH POWER MODULES

**100, 200 and 700 SERIES overview** 