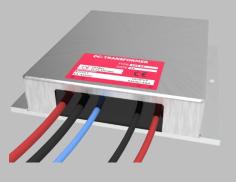

#### 100 SERIES

**DC/DC Buck Converter** 

Galvanically non-isolated Vin: 4 VDC - 250 VDC Vout: 0.8 VDC - 50 VDC Max. Power: 400W

#### 200 SERIES

DC/DC Buck Boost Converter

Galvanically non-isolated Vin: 9 VDC - 90 VDC Vout: 24 VDC - 75 VDC Max. Power: 400W

#### 300 SERIES

DC/DC Buck Boost Converter Isolated

Galvanically Isolated
Vin: 7 VDC - 250 VDC
Vout: -15 VDC - +200 VDC
Max. Power: 200W

Battery Powered Systems / Ultra- and Supercapacitor Systems / Automotive Applications / Construction Machines / Railway Applications / E-Mobility