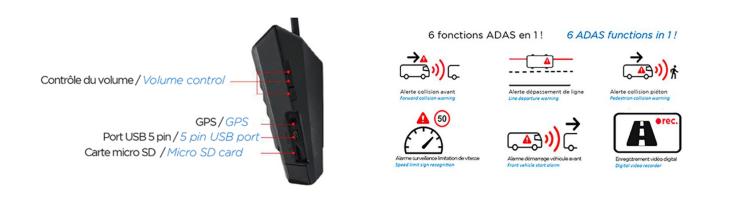

- 1. Forward collission warning
- 2. Line departure warning
- 3. Forward pedestrian collision warning
- 4. Speed limit sign recognition
- 5. Front vehicle start alarm
- 6. Digital video recorder

This new generation of driver assistance solution is intelligent owing to its video recording able to work with **Fleet Management System (FMS) Interface**. This equipment enables fleet management to gather information of accident-prone zones via FMS. This new ADAS device supplied by SESALY, equipment's manufacturer specialized in designing and assembling lighting and sound signaling solutions dedicated to buses and coach comfort and security, complies with regulation applied to vehicles dedicated to passenger transport: R10 05 EMC (electromagnetic compatibility). Thanks to some distinctive technical features, this **security assistance solution**is performant and easy to use :

- This driver assistance operates with 12/24 Vdc
- The speed signal other signals come from CAN/ANALOG
- The video format is mp4 h.264 codec
- The front and rear camera resolution are HD (720p)
- The front camera view angle is 55°
- This driving assistance for buses and coaches is easy to install as it is simply wall mounted on the dashboard
- It is compact (80x120x50mm), light (730 gr) & discreet thank to its black color
- It consumes only 300 mA