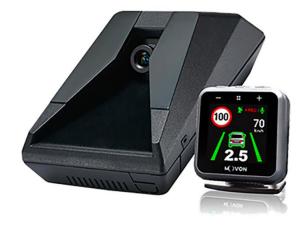

### SESA Driver assistance (ADAS) - Ref. SDA9N+M30

**R10** 

SESA Driver assistance (ADAS) is an **advanced driver assistance solution able to alert the driver** in different dangerous or distracted driving situations. This **driving assistance tool improves on-board and surroundings safety of buses and coaches**thanks to 6 alert functions:

- 1. Forward collission warning
- 2. Line departure warning
- 3. Forward pedestrian collision warning
- 4. Speed limit sign recognition
- 5. Front vehicle start alarm
- 6. Digital video recorder

This new generation of driver assistance solution is intelligent owing to its video recording able to work with **Fleet Management System (FMS) Interface**. This equipment enables fleet management to gather information of accident-prone zones via FMS. This new ADAS device supplied by SESALY, equipment's manufacturer specialized in designing and assembling lighting and sound signaling solutions dedicated to buses and coach comfort and security, complies with regulation applied to vehicles dedicated to passenger transport: R10 05 EMC (electromagnetic compatibility). Thanks to some distinctive technical features, this **security assistance solution**is performant and easy to use :

- This driver assistance operates with 12/24 Vdc
- The speed signal other signals come from CAN/ANALOG
- The video format is mp4 h.264 codec
- The front and rear camera resolution are HD (720p)
- The front camera view angle is 55°
- This driving assistance for buses and coaches is easy to install as it is simply wall mounted on the dashboard
- It is compact (80x120x50mm), light (730 gr) & discreet thank to its black color
- It consumes only 300 mA